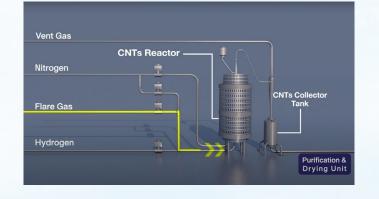

### Flare Gas Conversion to Carbon Nanotubes project supports EP Net Zero target

Develop CNTs Conversion Process by Fluidized Bed Catalytic Chemical Vapor Deposition (FBCCVD)

2

### Develop Catalyst for converting flare gas to CNTs

The different CNTs diameters or lengths can be designed via various conditions such as temperature, pressure, etc.