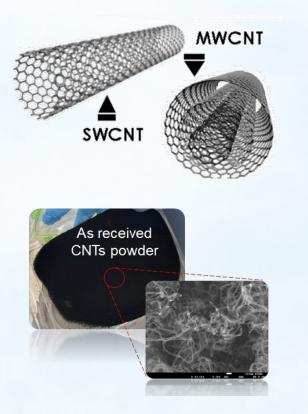

### **CNTs having high potential properties**

## The Future Materials for **Advanced Technology**

### Develop Catalyst for converting flare gas to CNTs

The different CNTs diameters or lengths can be designed via various conditions such as temperature, pressure, etc.