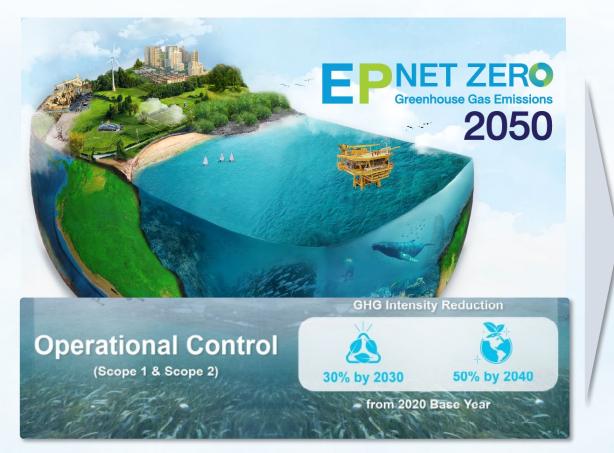

## **PTTEP Net Zero Strategy and Target**

Flare Gas Conversion to Carbon Nanotubes project supports EP Net Zero target

### Flare Gas Conversion to Carbon Nanotubes project supports EP Net Zero target

Develop CNTs Conversion Process by Fluidized Bed Catalytic Chemical Vapor Deposition (FBCCVD)

2