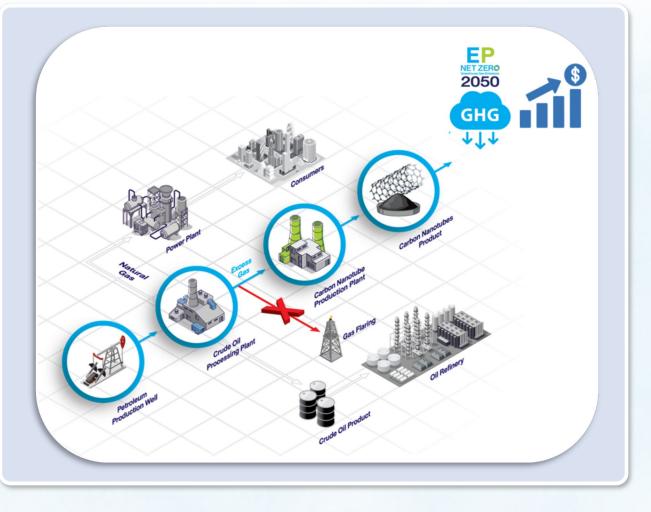

## Flare Gas Conversion to Carbon Nanotubes (CNTs)

### Flare Gas Conversion to Carbon Nanotubes project supports EP Net Zero target

Develop CNTs Conversion Process by Fluidized Bed Catalytic Chemical Vapor Deposition (FBCCVD)

2

### Develop Catalyst for converting flare gas to CNTs

The different CNTs diameters or lengths can be designed via various conditions such as temperature, pressure, etc.