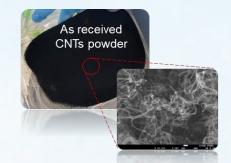

### Flare Gas Conversion to Carbon Nanotubes project supports EP Net Zero target

Develop CNTs Conversion Process by Fluidized Bed Catalytic Chemical Vapor Deposition (FBCCVD)

2

### Develop Catalyst for converting flare gas to CNTs

The different CNTs diameters or lengths can be designed via various conditions such as temperature, pressure, etc.