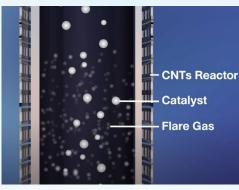

### Flare Gas Conversion to Carbon Nanotubes project supports EP Net Zero target

Develop CNTs Conversion Process by Fluidized Bed Catalytic Chemical Vapor Deposition (FBCCVD)

2

### Develop Catalyst for converting flare gas to CNTs

The different CNTs diameters or lengths can be designed via various conditions such as temperature, pressure, etc.