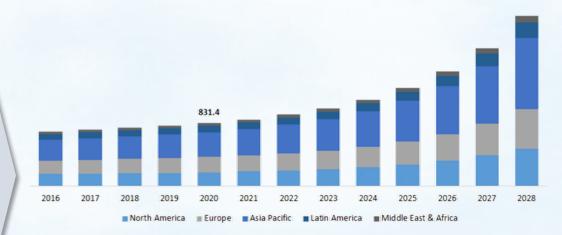

### High potential properties leading to broad applications & interesting market growth

CNTs Market Size, By Region, 2016-2028 (USD Million)