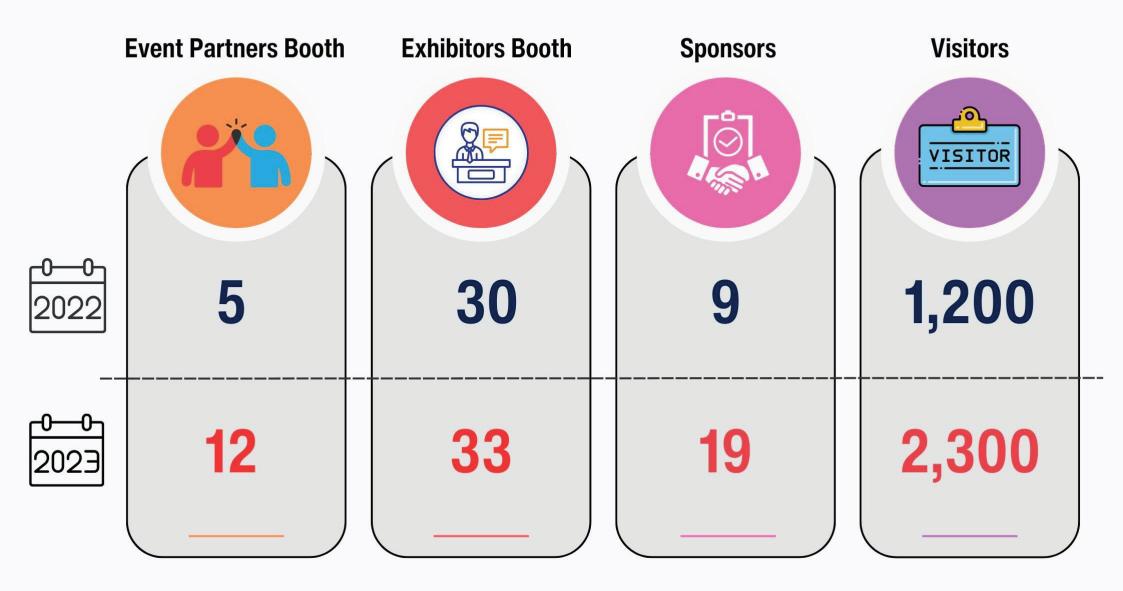

### **Overview TNChE Asia 2023**

Testimonial

"This event allows us to see trends in technology that we need to prioritize in the future. Additionally, we've had the opportunity to connect with colleagues in the field of chemical engineering, which has been inspiring for our work. We've also delved into the topic of decarbonization to promote the society's vision.