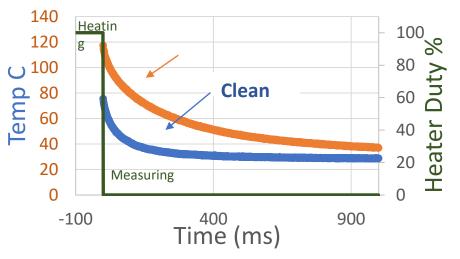

### Reason to Believe

Principle of Operation

- Measures Temperature Decay
- Similar Process in Heat Exchanger
- Deposits respond to Surface Temperature
  - Scale (High temperature)
  - Sediment (all temperature)
  - Biofilm (Goldilocks)