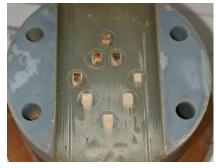

# **Deposit Sensor**

Novel, production ready, deposit sensor using thermal decay

- Array of 8 Resistance Temperature Devices
- 4 Different Temperatures
  - Provides ability to differentiate types of deposit
  - Predictive indicator of scale formation
  - Bracket Critical Conditions
  - Allow for redundancy and averaging

US Patent 10,295,489

US Patent Appl. 20180245865

US Prov. Patent Appl. 62/818681

Deposit Sensor