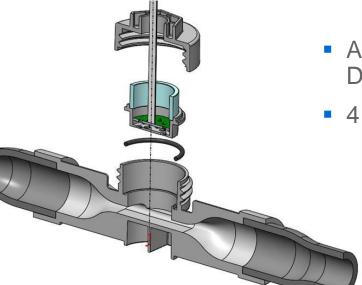

# **Deposit Sensor**

Novel, production ready, deposit sensor using thermal decay

- Array of 8 Resistance Temperature Devices
- 4 Different Temperatures
  - Provides ability to differentiate types of deposit
  - Predictive indicator of scale formation
  - Bracket Critical Conditions
  - Allow for redundancy and averaging

US Patent 10,295,489

US Patent Appl. 20180245865

US Prov. Patent Appl. 62/818681

Deposit Sensor