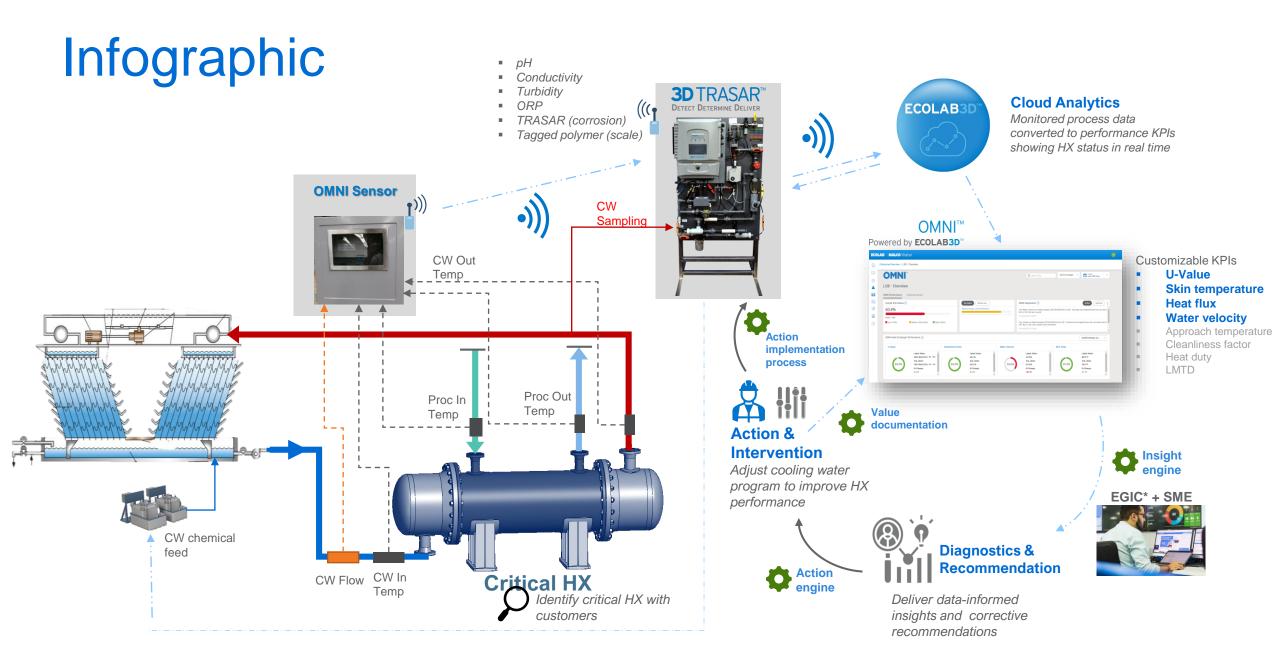

### 3D TRASAR™ Technology

- On-Line Cycle Controls
- Real-Time Leak Detection
- Ecolab 3D

# Cooling Water Optimizer OMNI Analyzer:

PO4 and Ca Monitoring

### **BPGA System Audit & on-ling Monitoring**

- BPGA Audit
- OMNI HX technology
- Tracks heat exchanger stress indicators

# OMNI™ Heat Exchanger Reliability

Combining Chemistry, automation, sensors & data analytics

Predict performance of critical heat exchangers

**Prevent** unscheduled downtime & lost production

Maintain operations near or at design

# Ecolab Global Intelligence Center

- Dedicated team of chemical engineers who monitor all OMNI HXR systems 24/7/365
- Identify and analyze deviations from norm
- Generate weekly and monthly reports that highlight performance deviations and suggest improvement opportunities