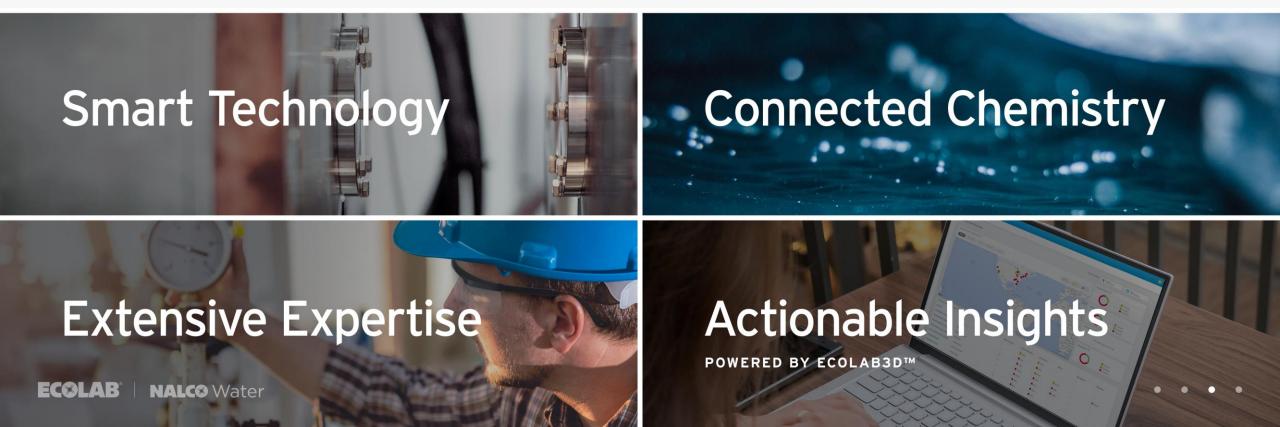

# 3D TRASAR Ecosystem

Designed to support your unique water needs, 3D TRASAR uses a linked ecosystem of smart technology, connected chemistry, extensive expertise and actionable insights to further optimize your operation.