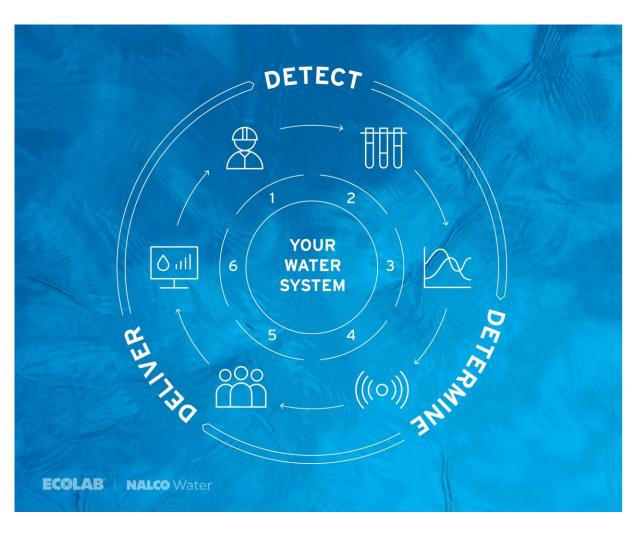

# 3D TRASAR Ecosystem

Designed to support your unique water needs, 3D TRASAR uses a linked ecosystem of smart technology, connected chemistry, extensive expertise and actionable insights to further optimize your operation.

# 3D TRASAR™ Program Process

Real-Time Insight → Swift, Targeted Action → Better Customer Outcomes

- 1 On-Site Technical Services & Expertise
- 2 Connected Chemistry
- 3 Modeling & Optimization
- 4 Best-in-Class Automation
- 5 Ecolab Global Intelligence Center
- 6 Actionable Insights Powered by ECOLAB3D™