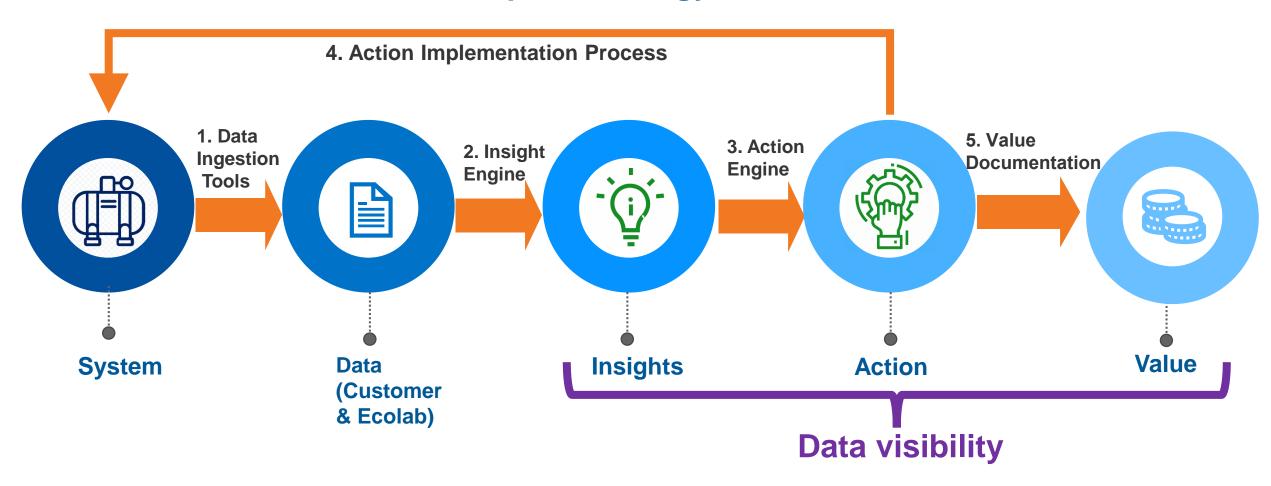

# 3D TRASAR Ecosystem

Designed to support your unique water needs, 3D TRASAR uses a linked ecosystem of smart technology, connected chemistry, extensive expertise and actionable insights to further optimize your operation.

# 3D TRASAR™ Program Process

Real-Time Insight → Swift, Targeted Action → Better Customer Outcomes

- 1 On-Site Technical Services & Expertise
- 2 Connected Chemistry
- 3 Modeling & Optimization
- 4 Best-in-Class Automation
- 5 Ecolab Global Intelligence Center
- 6 Actionable Insights Powered by ECOLAB3D™