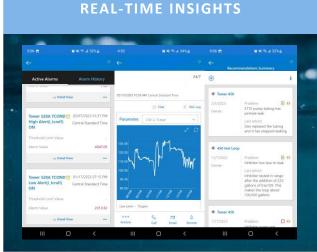

# 3D TRASAR™ Program Process

Real-Time Insight → Swift, Targeted Action → Better Customer Outcomes

- 1 On-Site Technical Services & Expertise
- 2 Connected Chemistry
- 3 Modeling & Optimization
- 4 Best-in-Class Automation
- 5 Ecolab Global Intelligence Center
- 6 Actionable Insights Powered by ECOLAB3D™