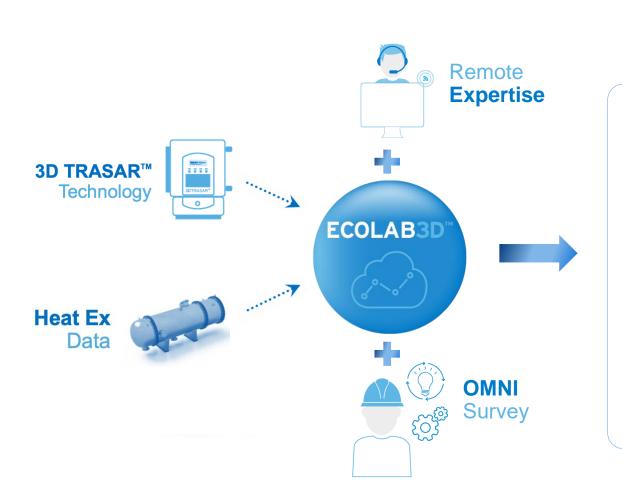

### 3D TRASAR™ Technology

- On-Line Cycle Controls
- Real-Time Leak Detection
- Ecolab 3D

### **BPGA System Audit & on-ling Monitoring**

- BPGA Audit
- OMNI HX technology
- Tracks heat exchanger stress indicators

### Peace of Mind for Cooling Water Systems in Sustainable Way

Manage your cooling system confidently with 3D TRASAR™ Technology for Cooling Water.

3D TRASAR Technology for Cooling Water delivers the deep insights and operational assistance you need to manage your cooling water systems and protect valuable equipment assets with confidence. This is achieved through a combination of: